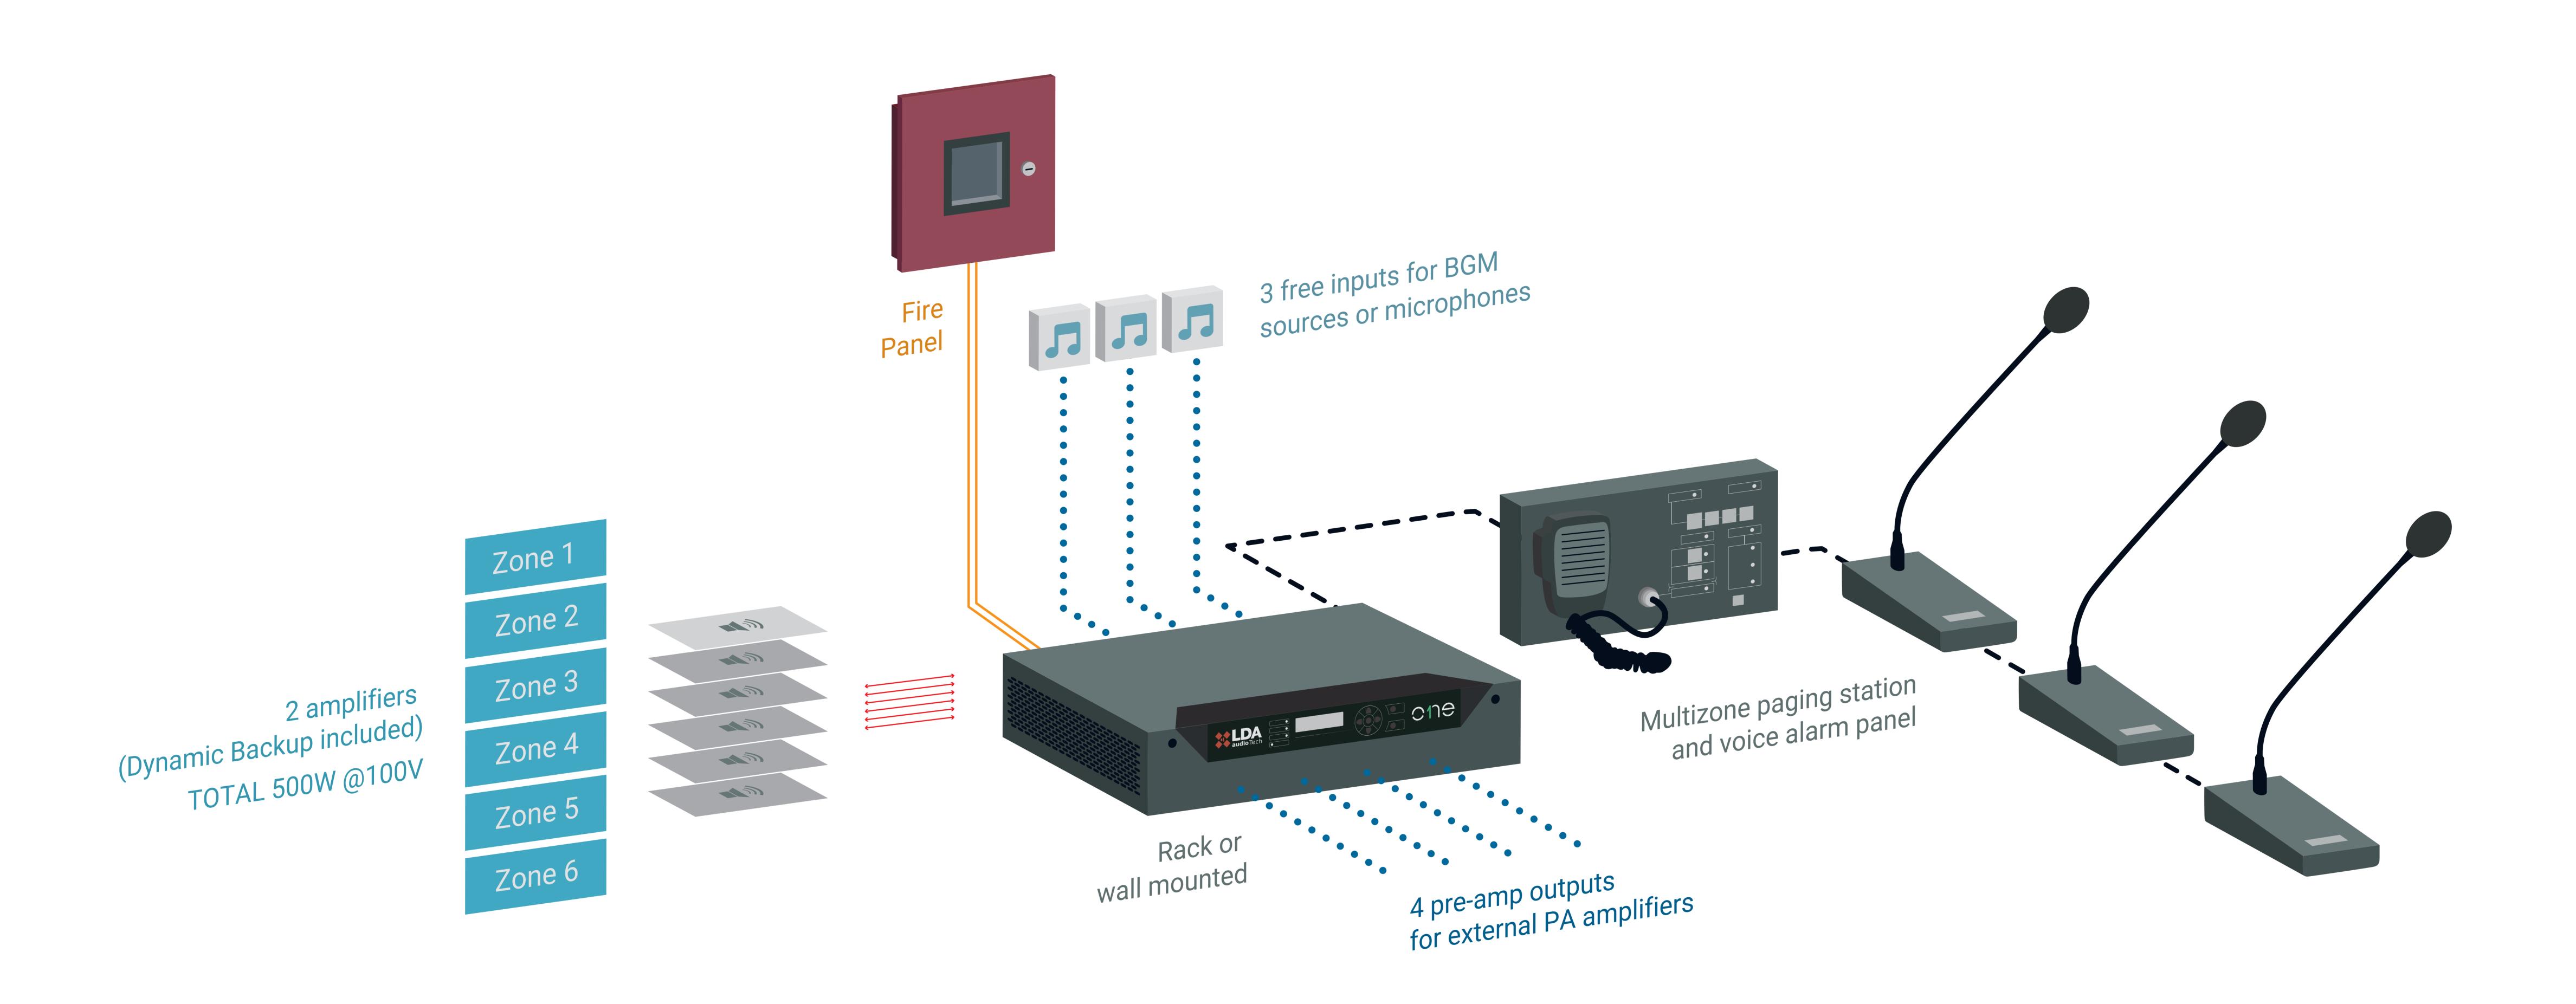

## ONE STAND-ALONE UNIT EN 54-4

– – – LDA ACSI® paging station bus (UTP cable)

Speakers line 100V

• • • • • • Analogue audio

Fire alarm local zones and Fire alarm general / reset