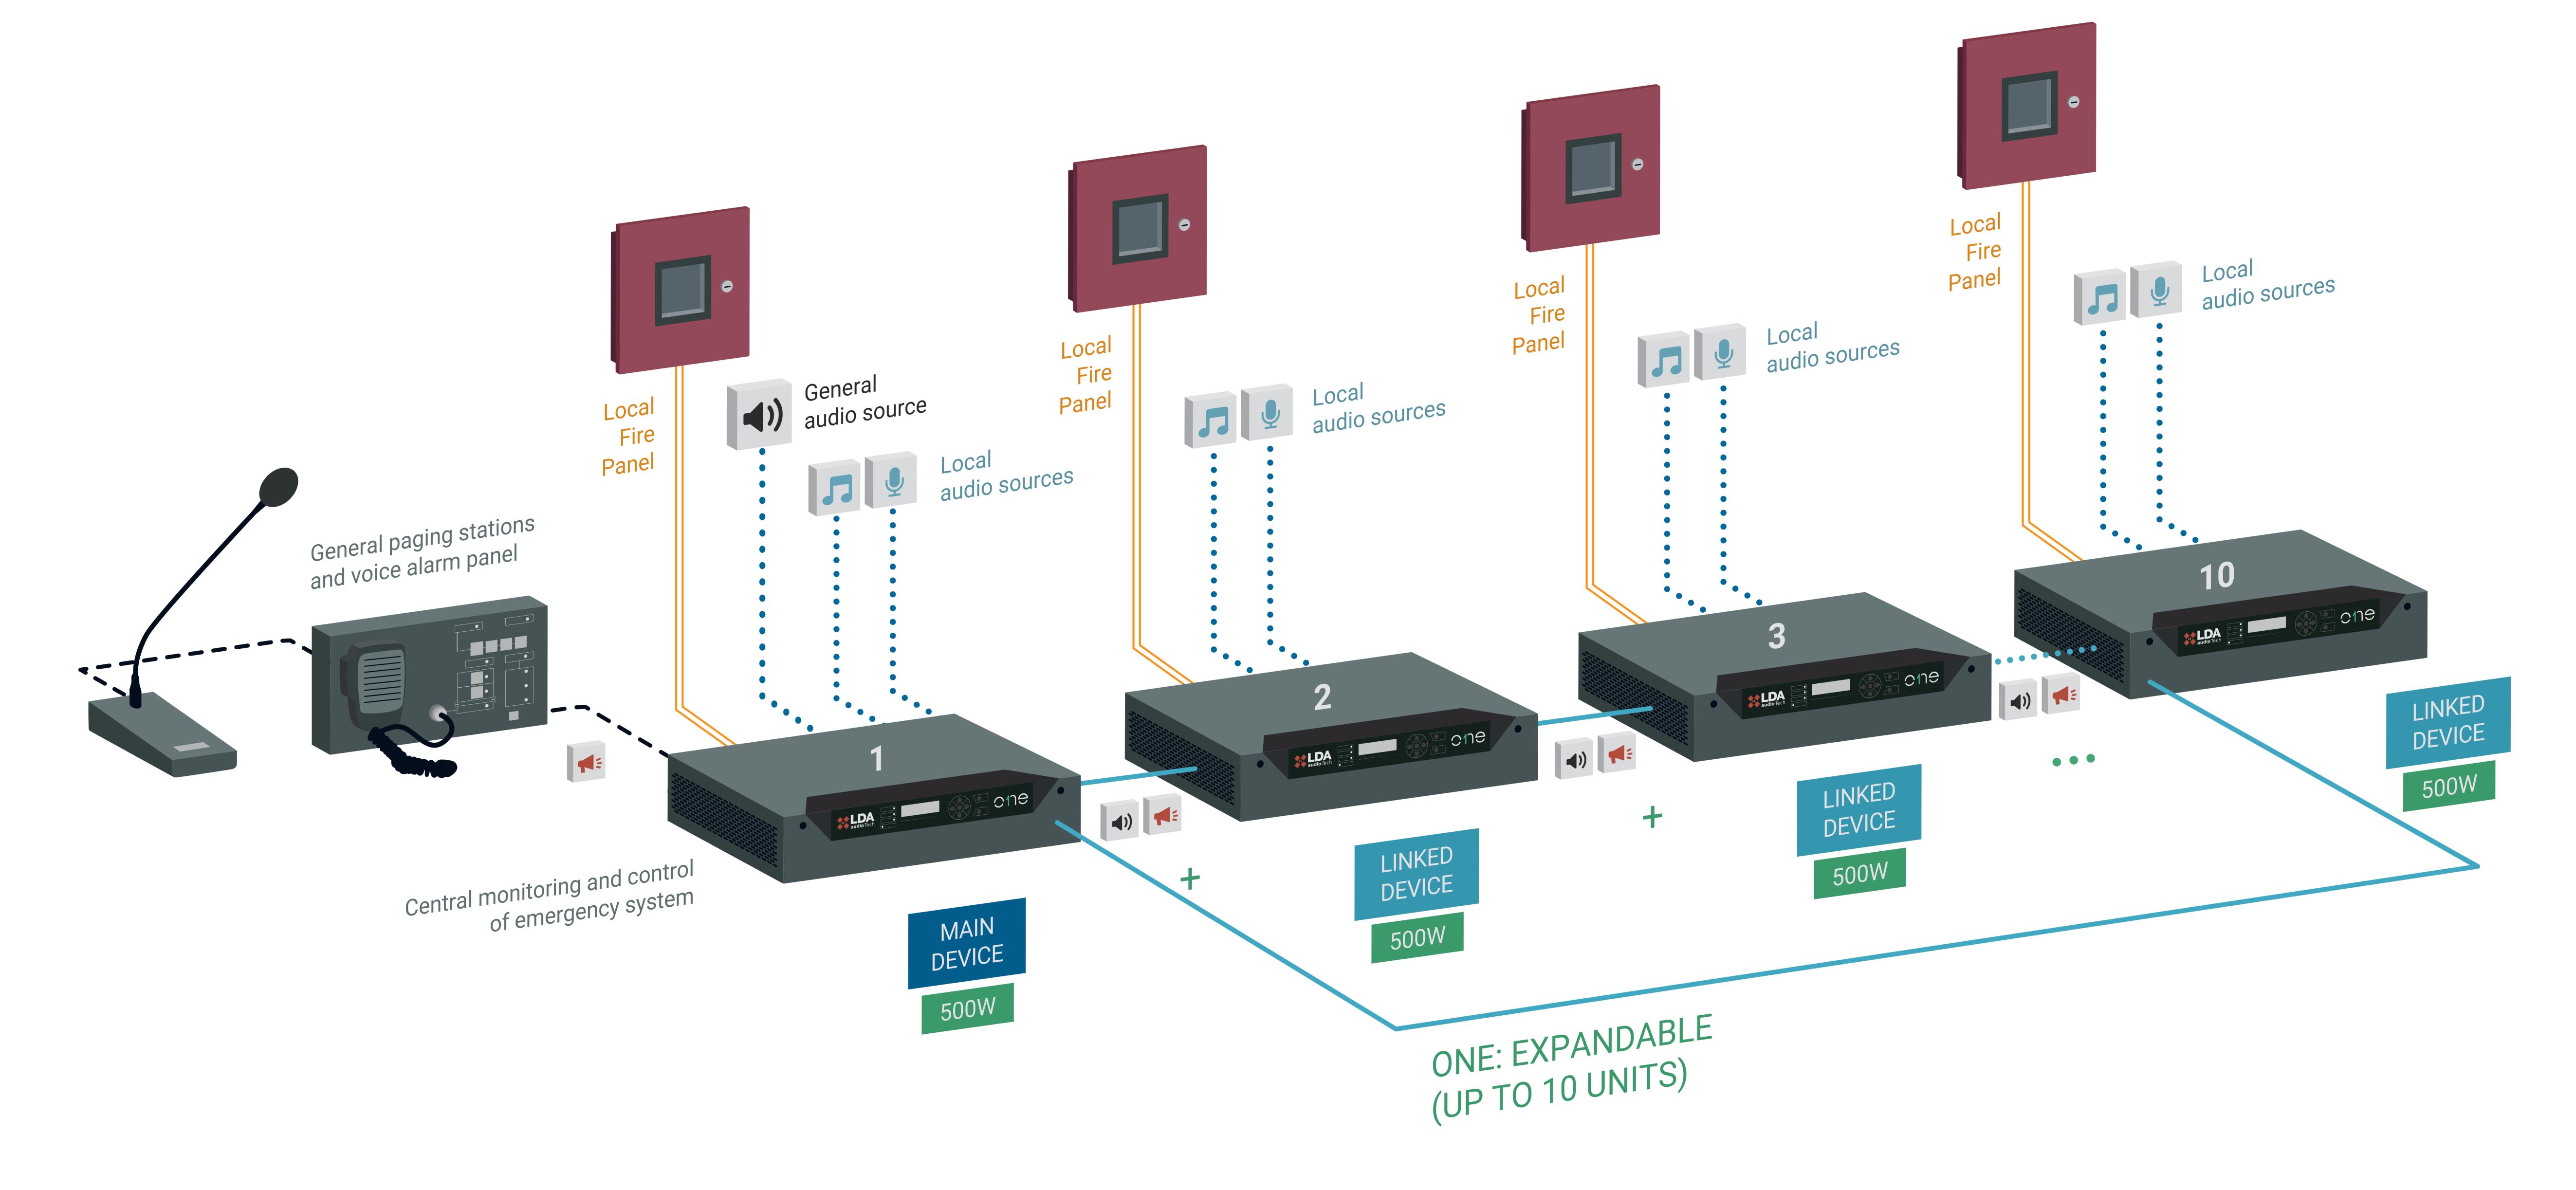

## ONE EXPANDABLE SYSTEM EN 54 -416 EN 54 -416

• • • • • • Analogue audio – – – LDA ACSI® paging station bus (UTP cable) **UTP** Cable Fire alarm local zones and Fire alarm general / reset

Connection for up to 10 equipment with double communication link. Up to 60 zones and ALERT local messages + Autonomous emergency power supply for each ONE unit.

General audio source

Local audio source (background music)

Local audio source with priority

General paging stations and voice alarm panel