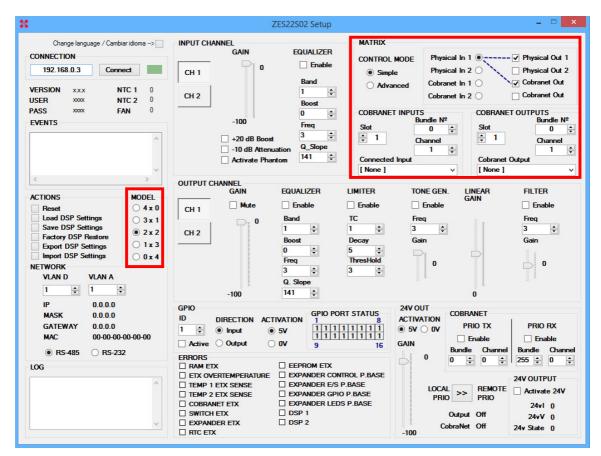

## LDA ZES22S02 Setup

The LDA ZES22S02 Setup is the application to manage the ZES-22 matrix:

- Select the configuration model: in "MODEL" tab you can select the number of inputs and outputs of the matrix, 4x0 (four inputs), 3x1 (three inputs and one output), 2x2 (two inputs and two outputs), 1x3 (one input and three outputs) and 0x4 (four outputs).
- Set CobraNet configuration: in "MATRIX" tab you can select the transmission and reception bundles and channels for the digital audio configuration.