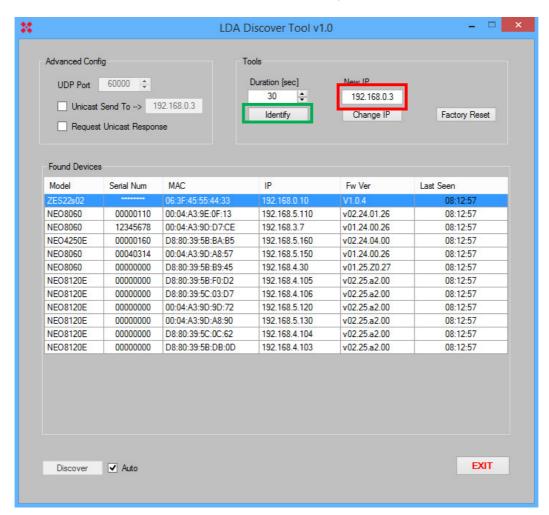

## LDA DISCOVER TOOL v1.0

The LDA Discover Tool v1.0 is an application to find any NEO device or ZES-22 matrix (firmware v1.0.4) in the local network, without set the IP range of the computer in the same of the devices.

To change the IP address of ZES-22 matrix or NEO devices:

- Open the application and wait for few seconds while the list is completed.
- Select the device
- Put new IP address in the textbox and push in "Change IP" button.

If you have any doubt about which device are you selecting in the list, please use the "Identify" button to active the leds of the device and detect the exactly unit.