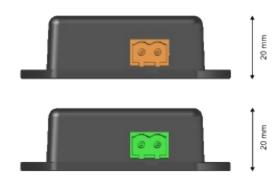

## **Technical**

| Model                  | LDATFL1S01                                                                               |
|------------------------|------------------------------------------------------------------------------------------|
| Light indicator        | Activation (red color)                                                                   |
| Input                  | 100V or 70V PA line input, Max. consumption 15mA, 2 Pin Euroblock type (orange color)    |
| Output                 | Isolated contact closure output, NC, Max. 60V DC 130mA, 2 Pin Tipo Euroblock (red color) |
| Enclosure              | ABS, Black RAL9005                                                                       |
| Weight                 | 29 gr / 1oz                                                                              |
| Dimensions (H x W x D) | 66,3mm x 20mm x 50mm / 2,61in x 0,73in x 1,97in                                          |
| Accesories             | Male Euroblock Connectors                                                                |