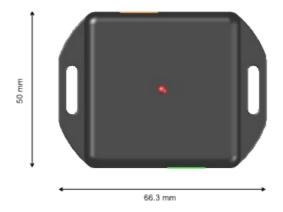

## **Technical**

| Model                  | LDATFL1S01                                                                               |
|------------------------|------------------------------------------------------------------------------------------|
| Light indicator        | Activation (red color)                                                                   |
| Input                  | 100V or 70V PA line input, Max. consumption 15mA, 2 Pin Euroblock type (orange color)    |
| Output                 | Isolated contact closure output, NC, Max. 60V DC 130mA, 2 Pin Tipo Euroblock (red color) |
| Enclosure              | ABS, Black RAL9005                                                                       |
| Weight                 | 29 gr / 1oz                                                                              |
| Dimensions (H x W x D) | 66,3mm x 20mm x 50mm / 2,61in x 0,73in x 1,97in                                          |
| Accesories             | Male Euroblock Connectors                                                                |